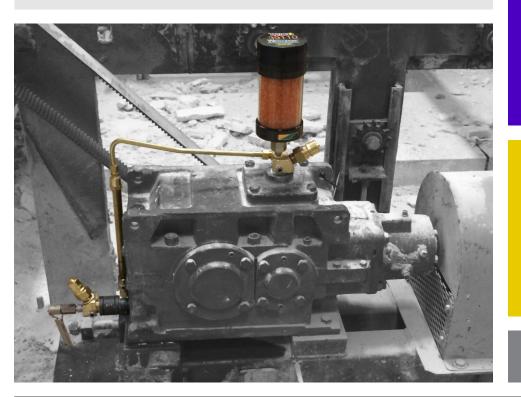

## **Protect Your Equipment**

Trico's Gearbox Installation Kit provides protection aimed at extending the life of your asset and lubricant. The 4 in 1 design features include: Oil Sampling Pitot Tube and Sampling Port, Liquid Level Gauge, a Watchdog EX Desiccant Breather, and Quick Connections on the top and bottom of the kit allowing for in service kidney loop filtration, topping off, and performing a drain, flush and refill.

The Watchdog Desiccant Breather will pull moisture from within the system as well as control contamination ingression from entering the system. This function protects the lubricant, which helps extend the life of the gearbox.

## **Features:**

- Identify oil levels quickly with sight gauge
- Pitot tube provides quick sampling of fluid
- Variety of sizes and fittings to meet specific needs
- Fill, change and kidney loop oil through disconnects without of fear of contamination