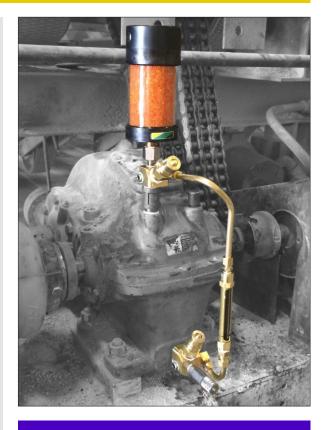

## **Protect Your Equipment**

Trico's Gearbox Installation Kit provides protection aimed at extending the life of your asset and lubricant. The 4 in 1 design features include: Oil Sampling Pitot Tube and Sampling Port, Liquid Level Gauge, a Watchdog EX Desiccant Breather, and Quick Connections on the top and bottom of the kit allowing for in service kidney loop filtration, topping off, and performing a drain, flush and refill.

The Watchdog Desiccant Breather will pull moisture from within the system as well as control contamination ingression from entering the system. This function protects the lubricant, which helps extend the life of the gearbox.

## **Features:**

- Identify oil levels quickly with sight gauge
- Pitot tube provides quick sampling of fluid
- Variety of sizes and fittings to meet specific needs
- Fill, change and kidney loop oil through disconnects without of fear of contamination