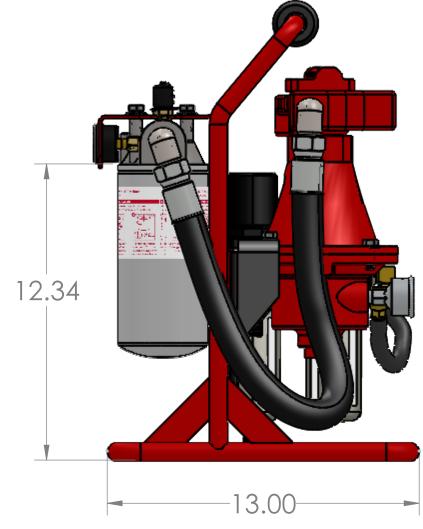

**36934** 1 OF 10 B

36934 = Pnuematic High-Viscosity Hand-Held System with 3/4" MNPT 6ft Hoses DESCRIPTION B AIR REGULATOR UPDATE 12/13/2022

| 36934-QC-10 = Pnuematic High-Viscosity Hand-Held System with 10ft Hoses and Hydraulic Couplers |
|------------------------------------------------------------------------------------------------|
| 36934-OP-10 = Pnuematic High-Viscosity Hand-Held System with 3/4" MNPT 10ft Hoses              |
| 36934-QC = Pnuematic High-Viscosity Hand-Held System with 6ft Hoses and Hydraulic Couplers     |