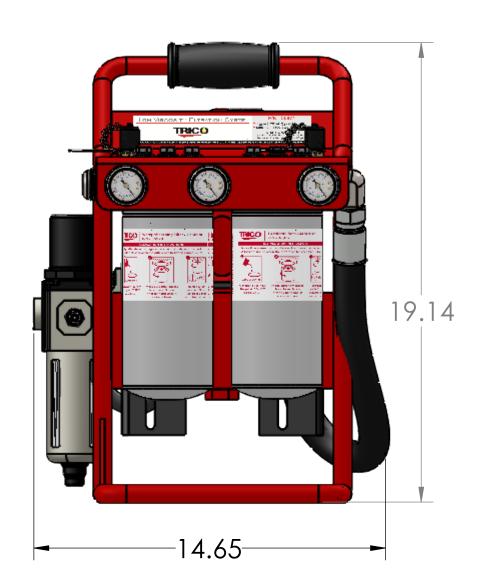

**36934** 1 OF 10 B

36934 = Pnuematic High-Viscosity Hand-Held System with 3/4" MNPT 6ft Hoses DESCRIPTION B AIR REGULATOR UPDATE 12/13/2022

| 36934-QC-10 = Pnuematic High-Viscosity Hand-Held System with 10ft Hoses and Hydraulic Couplers |
|------------------------------------------------------------------------------------------------|
| 36934-OP-10 = Pnuematic High-Viscosity Hand-Held System with 3/4" MNPT 10ft Hoses              |
| 36934-QC = Pnuematic High-Viscosity Hand-Held System with 6ft Hoses and Hydraulic Couplers     |