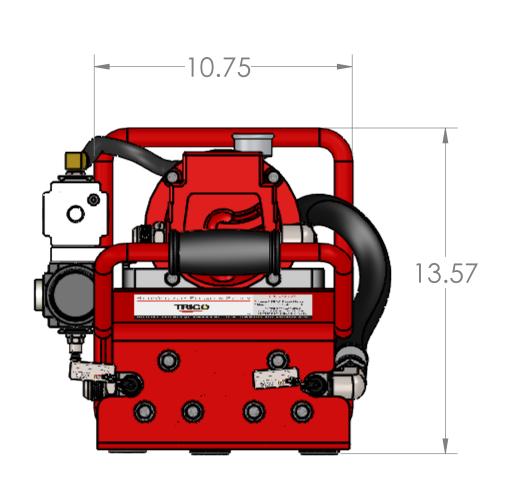

**36934** 1 OF 10 B

36934 = Pnuematic High-Viscosity Hand-Held System with 3/4" MNPT 6ft Hoses DESCRIPTION B AIR REGULATOR UPDATE 12/13/2022

| 36934-QC-10 = Pnuematic High-Viscosity Hand-Held System with 10ft Hoses and Hydraulic Couplers |
|------------------------------------------------------------------------------------------------|
| 36934-OP-10 = Pnuematic High-Viscosity Hand-Held System with 3/4" MNPT 10ft Hoses              |
| 36934-QC = Pnuematic High-Viscosity Hand-Held System with 6ft Hoses and Hydraulic Couplers     |