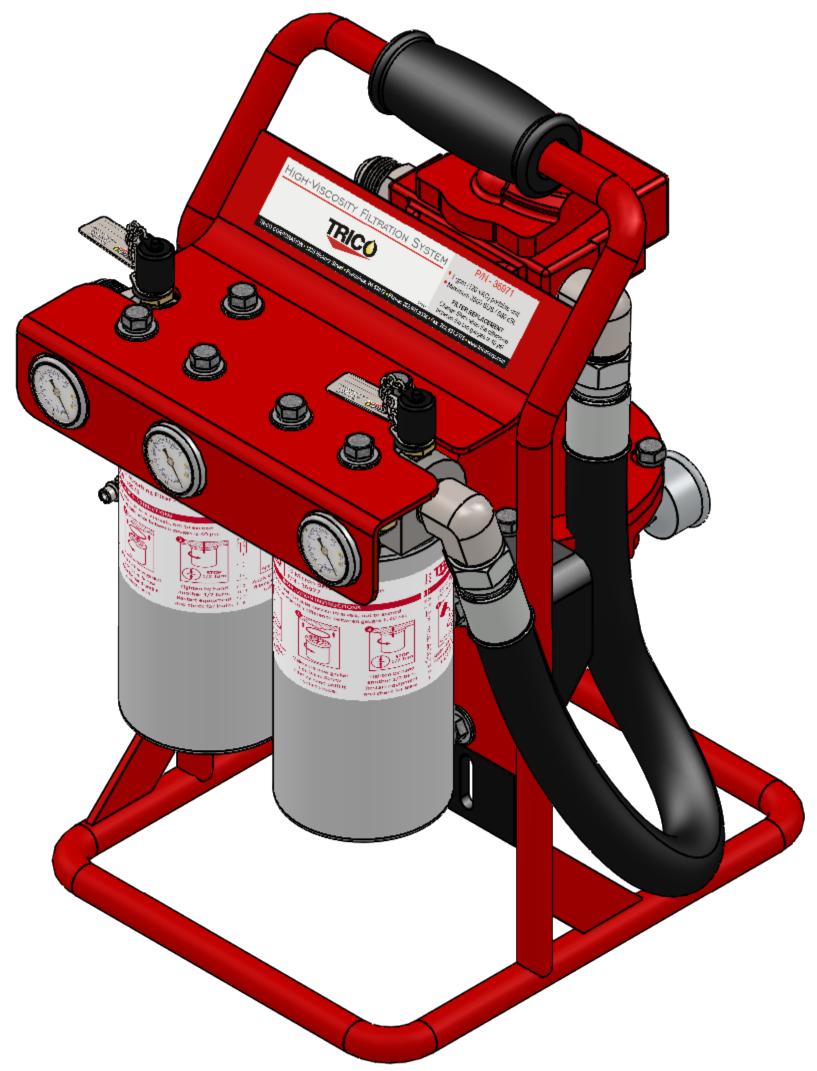

**36934** 1 OF 10 B

36934 = Pnuematic High-Viscosity Hand-Held System with 3/4" MNPT 6ft Hoses DESCRIPTION B AIR REGULATOR UPDATE 12/13/2022

| 36934-QC-10 = Pnuematic High-Viscosity Hand-Held System with 10ft Hoses and Hydraulic Couplers |
|------------------------------------------------------------------------------------------------|
| 36934-OP-10 = Pnuematic High-Viscosity Hand-Held System with 3/4" MNPT 10ft Hoses              |
| 36934-QC = Pnuematic High-Viscosity Hand-Held System with 6ft Hoses and Hydraulic Couplers     |