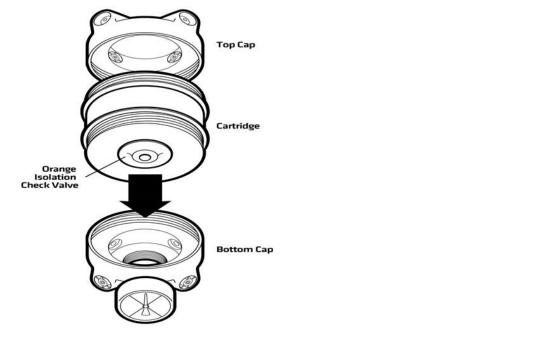

## **TRICO** Guardian Desiccant Breather

- 1. Remove pipe plug from bottom of the breather.
- 2. If using the Compound Indicating Gauge, remove pipe plug from front of breather and screw gauge into place.
- 3. If using a cartridge equipped with an Isolation Check Valve, please ensure that the Isolation Check Valve is at the bottom of the unit, when replacing the cartridge.
- 4. When the desiccant is a dark green, it's time to replace the cartridge. To replace the desiccant cartridge, unscrew the top and bottom caps and discard the used cartridge. Keep both top and bottom caps and hand tighten the new desiccant cartridge into each cap.

Note: Guardian Cartridges should only be used with Guardian top and bottom caps. When using cartridges with the Isolation Check Valve, always ensure the valve is at the bottom of the cartridge. When using the Modular Stack Ring<sup>™</sup>, do not stack multiple cartridges with Isolation Check Valves. Use the Isolation Check Valve on the bottom cartridge only.