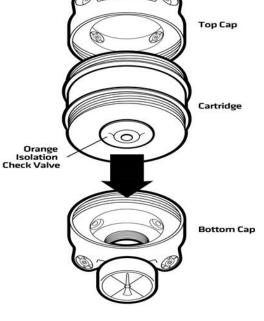

For any questions concerning the installation of the Guardian Desiccant Breather, call (262) 691-9336.

- 1. Remove pipe plug from bottom of the breather.
- 2. If using the Compound Indicating Gauge, remove pipe plug from front of breather and screw gauge into place.
- 3. If using a cartridge equipped with an Isolation Check Valve, please ensure that the Isolation Check Valve is at the bottom of the unit, when replacing the cartridge.
- 4. When the desiccant is a dark green, it's time to replace the cartridge. To replace the desiccant cartridge, unscrew the top and bottom caps and discard the used cartridge. Keep both top and bottom caps and hand tighten the new desiccant cartridge into each cap.

Note: Guardian Cartridges should only be used with Guardian top and bottom caps. When using cartridges with the Isolation Check Valve, always ensure the valve is at the bottom of the cartridge. When using the Modular Stack Ring<sup>™</sup>, do not stack multiple cartridges with Isolation Check Valves. Use the Isolation Check Valve on the bottom cartridge only.