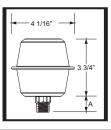

#### **Product Ordering:**

| CATALOG # | CAPACITY   | THREAD SIZE | А      |
|-----------|------------|-------------|--------|
| 31815     | 25 cu. in. | 3/8" NPT    | 7/8"   |
| 31816     | 25 cu. in. | 1/2" NPT    | 1"     |
| 31817     | 25 cu. in. | 3/4" NPT    | 1 1/4" |
| 31835*    | 25 cu. in. | 1/2" NPT    | 1"     |