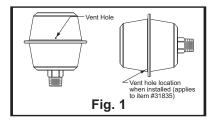

- 1. For best results, expansion chamber should be installed when the equipment is cold and in the horizontal position. For item number 31835, please make sure the vent hole is facing down (Fig. 1).
- 2. Apply pipe thread sealant on male threads of adapter and install into breather vent on top of the housing.
- 3. Apply pipe thread sealant on male threads of expansion chamber and install on adapter.
- 4. Make sure the adapter and expansion chamber are tighten until 1-2 threads are exposed (Fig. 3).