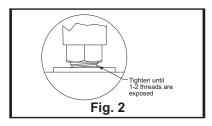

- 1. For best results, expansion chamber should be installed when the equipment is cold and in the horizontal position. For item number 31835, please make sure the vent hole is facing down (Fig. 1).
- 2. Apply pipe thread sealant on male threads of adapter and install into breather vent on top of the housing.
- 3. Apply pipe thread sealant on male threads of expansion chamber and install on adapter.
- 4. Make sure the adapter and expansion chamber are tighten until 1-2 threads are exposed (Fig. 3).