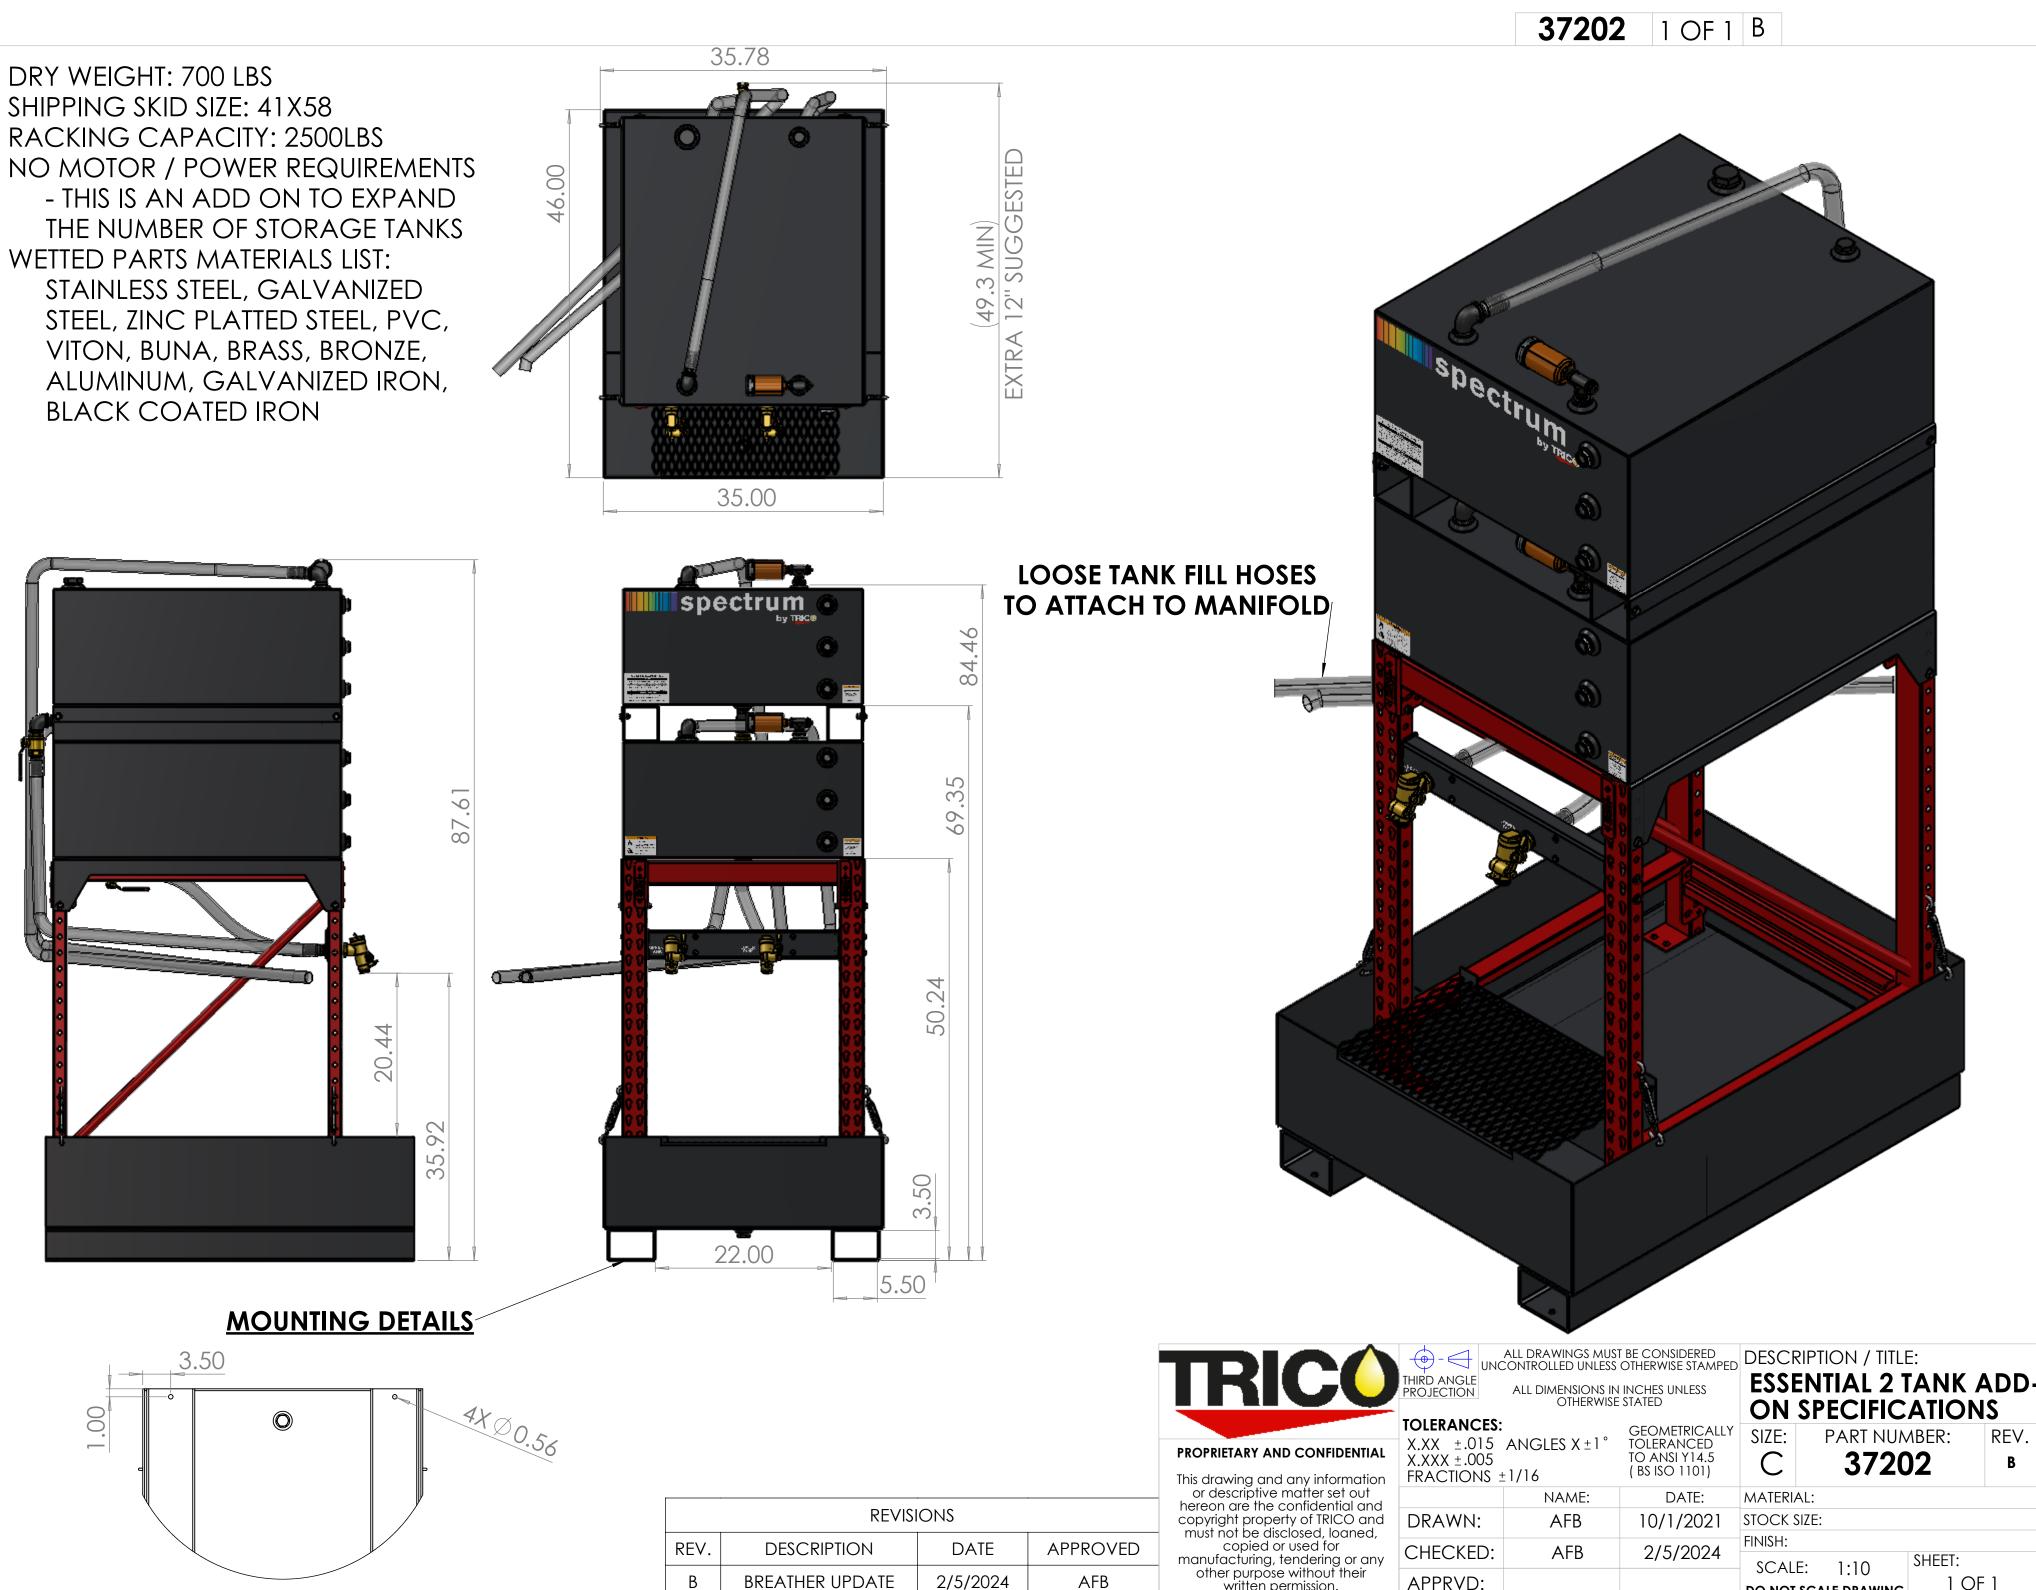

written permission.

|                                                                              | •              |                                                                |                       |                          |       |      |
|------------------------------------------------------------------------------|----------------|----------------------------------------------------------------|-----------------------|--------------------------|-------|------|
| ALL DRAWINGS MUST BE CONSIDERED                                              |                |                                                                | DESC                  | RIPTION / TITLI          | E:    |      |
| THIRD ANGLE<br>PROJECTION ALL DIMENSIONS IN INCHES UNLES<br>OTHERWISE STATED |                |                                                                |                       | ENTIAL 2 1<br>SPECIFIC   |       |      |
| TOLERANCES:<br>X.XX ±.015<br>X.XXX ±.005<br>FRACTIONS ±                      | ANGLES X ± 1 ° | GEOMETRICALLY<br>TOLERANCED<br>TO ANSI Y14.5<br>( BS ISO 1101) | SIZE:                 | PART NUA<br><b>3720</b>  | ABER: | REV. |
|                                                                              | NAME:          | DATE:                                                          | MATERI                | AL:                      |       |      |
| DRAWN:                                                                       | AFB            | 10/1/2021                                                      | STOCK SIZE:           |                          |       |      |
| CHECKED:                                                                     | AFB            | 2/5/2024                                                       | FINISH:               |                          |       |      |
| APPRVD:                                                                      |                |                                                                | SCAL<br><b>DO NOT</b> | E: 1:10<br>SCALE DRAWING | 1 OF  | 1    |