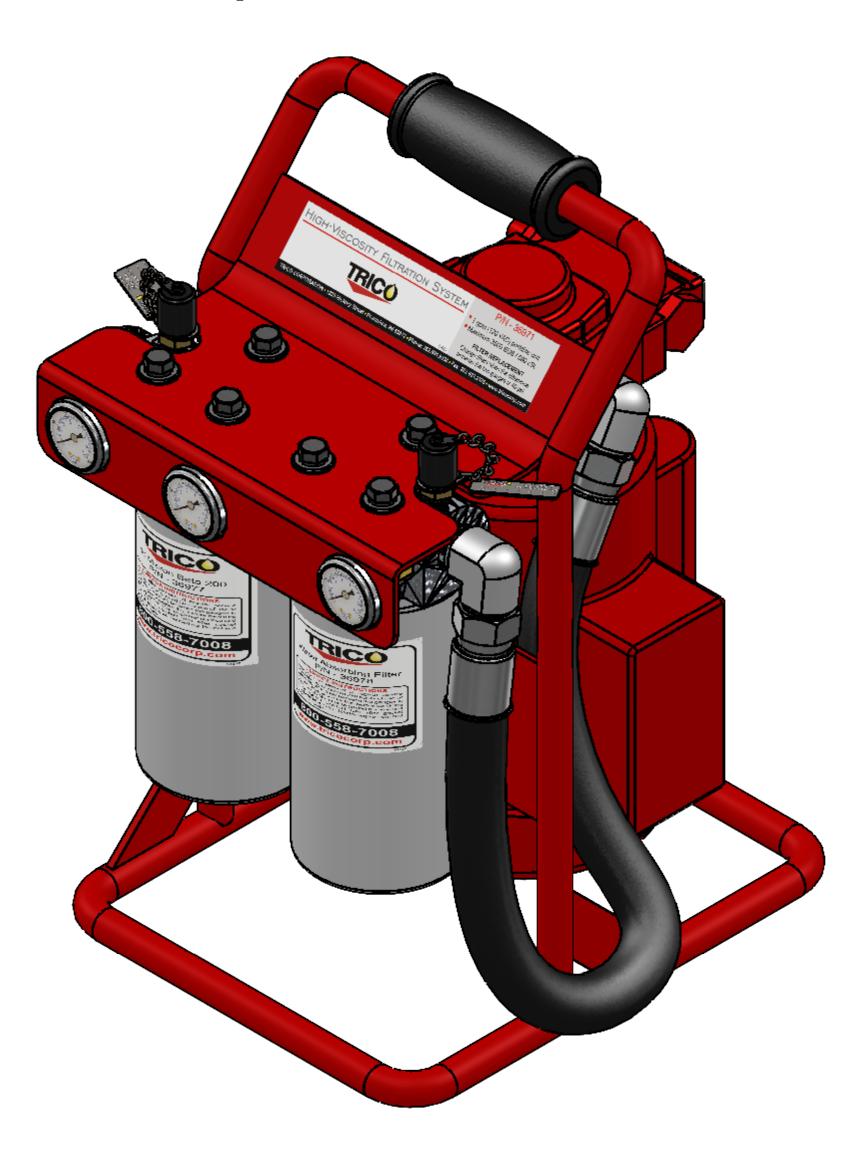

ALL DRAWINGS MUST BE CONSIDERED UNCONTROLLED UNLESS OTHERWISE STAMPED ALL DIMENSIONS IN INCHES UNLESS OTHERWISE STATED

DESCRIPTION / TITLE: High Viscosity Hand-Held Filtration System

GEOMETRICALLY TOLERANCED TO ANSI Y14.5 (BS ISO 1101) **TOLERANCES:** X.XX ±.015 ANGLES X ±1° X.XXX ±.005 FRACTIONS  $\pm 1/16$ NAME: DATE: 12/15/2020 STOCK SIZE: DRAWN: MCL 12/23/2020 CHECKED: AFB APPRVD: DO NOT SCALE DRAWING