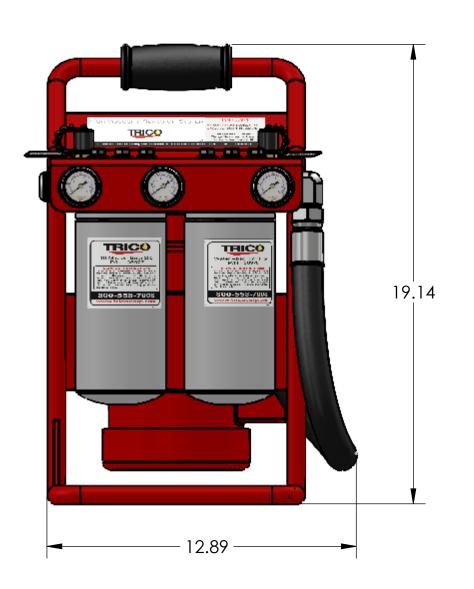

ALL DRAWINGS MUST BE CONSIDERED UNCONTROLLED UNLESS OTHERWISE STAMPED ALL DIMENSIONS IN INCHES UNLESS OTHERWISE STATED

DESCRIPTION / TITLE: High Viscosity Hand-Held Filtration System

GEOMETRICALLY TOLERANCED TO ANSI Y14.5 (BS ISO 1101) **TOLERANCES:** X.XX ±.015 ANGLES X ±1° X.XXX ±.005 FRACTIONS  $\pm 1/16$ NAME: DATE: 12/15/2020 STOCK SIZE: DRAWN: MCL 12/23/2020 CHECKED: AFB APPRVD: DO NOT SCALE DRAWING