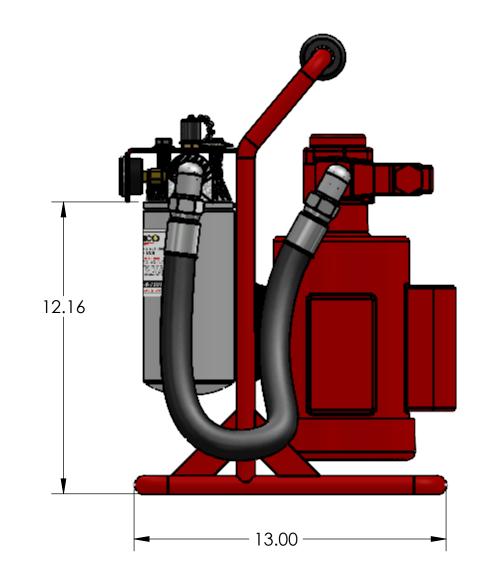

ALL DRAWINGS MUST BE CONSIDERED UNCONTROLLED UNLESS OTHERWISE STAMPED ALL DIMENSIONS IN INCHES UNLESS OTHERWISE STATED

DESCRIPTION / TITLE: High Viscosity Hand-Held Filtration System

GEOMETRICALLY TOLERANCED TO ANSI Y14.5 (BS ISO 1101) **TOLERANCES:** X.XX ±.015 ANGLES X ±1° X.XXX ±.005 FRACTIONS  $\pm 1/16$ NAME: DATE: 12/15/2020 STOCK SIZE: DRAWN: MCL 12/23/2020 CHECKED: AFB APPRVD: DO NOT SCALE DRAWING