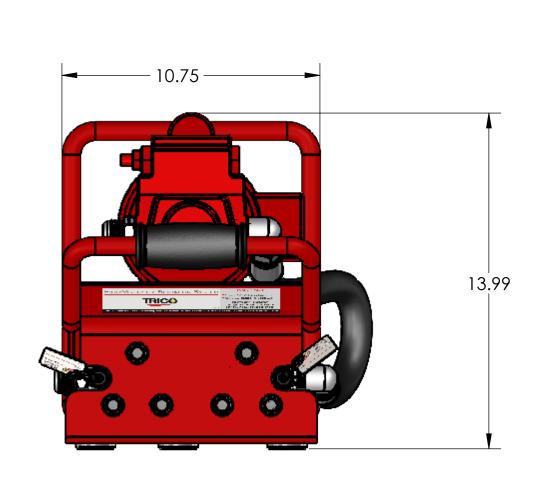

ALL DRAWINGS MUST BE CONSIDERED UNCONTROLLED UNLESS OTHERWISE STAMPED ALL DIMENSIONS IN INCHES UNLESS OTHERWISE STATED

DESCRIPTION / TITLE: High Viscosity Hand-Held Filtration System

GEOMETRICALLY TOLERANCED TO ANSI Y14.5 (BS ISO 1101) **TOLERANCES:** X.XX ±.015 ANGLES X ±1° X.XXX ±.005 FRACTIONS  $\pm 1/16$ NAME: DATE: 12/15/2020 STOCK SIZE: DRAWN: MCL 12/23/2020 CHECKED: AFB APPRVD: DO NOT SCALE DRAWING