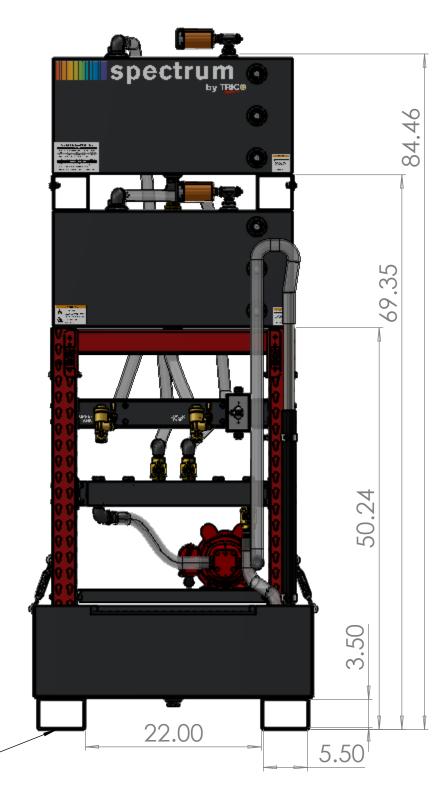

## DESCRIPTION / TITLE: **ESSENTIAL 2 TANK**

DO NOT SCALE DRAWING

REV.

SHEET:

1 OF 1

**SPECIFICATIONS** PART NUMBER: SIZE: 37200 MATERIAL: STOCK SIZE: FINISH: SCALE:

## 4X Ø 0.56

**MOUNTING DETAILS** 

3.50

**REVISIONS** DESCRIPTION DATE APPROVED B BREATHER UPDATE 2/5/2024