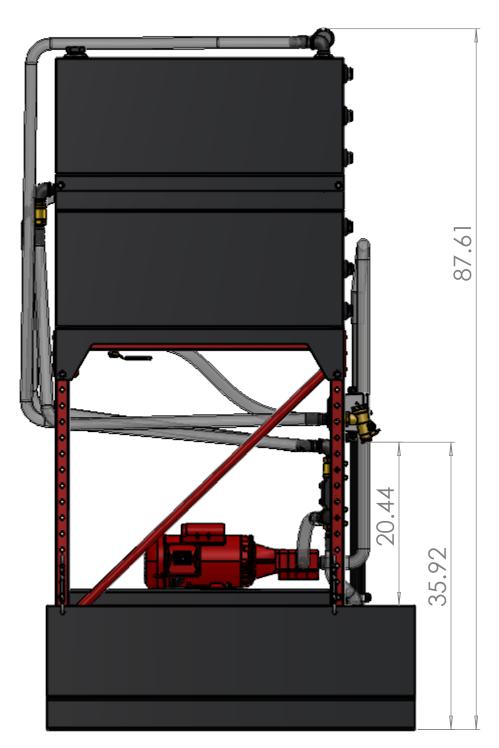

DRY WEIGHT: 800 LBS SHIPPING SKID SIZE: 41X58 RACKING CAPACITY: 2500LBS

MOTOR POWER:

120V 20A NEMA 5-20P WETTED PARTS MATERIALS LIST: STAINLESS STEEL, GALVANIZED STEEL, ZINC PLATTED STEEL, PVC, VITON, BUNA, BRASS, BRONZE, ALUMINUM, GALVANIZED IRON, BLACK COATED IRON