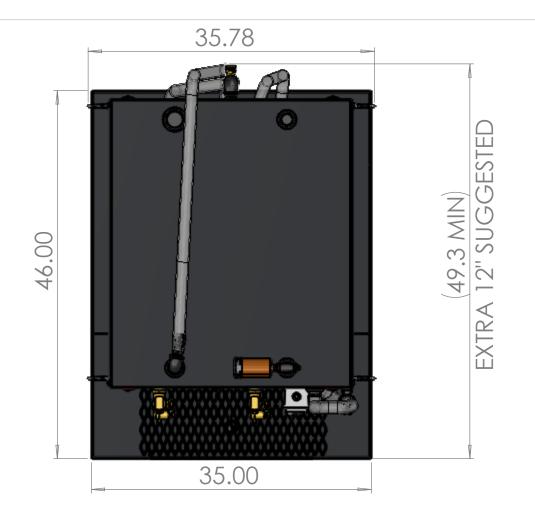

DRY WEIGHT: 800 LBS SHIPPING SKID SIZE: 41X58 RACKING CAPACITY: 2500LBS

MOTOR POWER:

120V 20A NEMA 5-20P WETTED PARTS MATERIALS LIST: STAINLESS STEEL, GALVANIZED STEEL, ZINC PLATTED STEEL, PVC, VITON, BUNA, BRASS, BRONZE, ALUMINUM, GALVANIZED IRON, BLACK COATED IRON